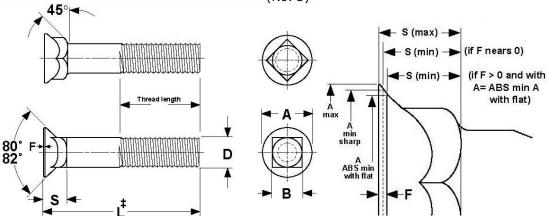

## **Head Plow Bolts**

(No. 3)

Length of plow bolt is measured from the top of the head to the extreme end of the bolt.

| D        | Α        | F         | S                           |      | В               |       |
|----------|----------|-----------|-----------------------------|------|-----------------|-------|
| Bolt     | Head     | Feed      | Depth of Square<br>and Head |      | Width of Square |       |
| Diameter | Diameter | Thickness | Max                         | Min  | Max             | Min   |
| 5/16     | .605     | .025      | .269                        | .243 | .325            | .313  |
| 3/8      | .708     | .031      | .312                        | .281 | .387            | .375  |
| 7/16     | .826     | .036      | .364                        | .328 | .450            | .438  |
| 1/2      | .945     | .042      | .417                        | .375 | .515            | .500  |
| 5/8      | 1.147    | .050      | .506                        | .456 | .640            | .625  |
| 3/4      | 1.303    | .050      | .541                        | .491 | .765            | .750  |
| 7/8      | 1.512    | .063      | .626                        | .563 | .906            | .875  |
| 1        | 1.700    | .063      | .690                        | .627 | 1.031           | 1.000 |